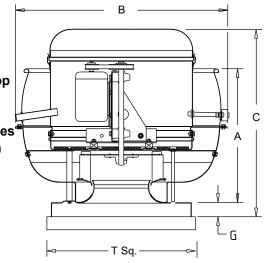

## **Dimensions** (inches)

|                       |                   | -/         |         |      |    |
|-----------------------|-------------------|------------|---------|------|----|
| А                     |                   | 20-15      | /16     |      |    |
| В                     |                   | 34-11      | /16     |      |    |
| С                     |                   | 30-3/      | /4      |      |    |
| G                     |                   | 2          |         |      |    |
| T Sq.                 |                   | 24 .7      | 5       |      |    |
| Roof Open. Sq         | f Open. Sq.* 19-1 |            | 2       |      |    |
| NOTE: Accessories may | y affe            | ect dimens | ions sh | nown | ۱. |
|                       |                   |            | 4.4.0   |      | 1  |