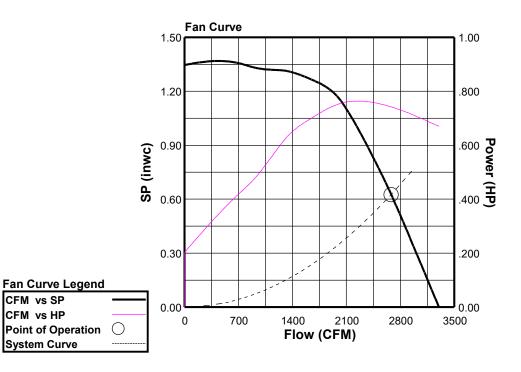

| Perte | <b>ormance</b> (*Bh | p include:    | s 11% dri    | ve loss)   | )              |           |
|-------|---------------------|---------------|--------------|------------|----------------|-----------|
|       | Catalog<br>Number   | Flow<br>(CFM) | SP<br>(inwc) | Fan<br>RPM | Power*<br>(HP) | FEG       |
| 1     | 165V6B-24.75        | 2680          | .625         | 1235       | .744           | n/a(<1HP) |