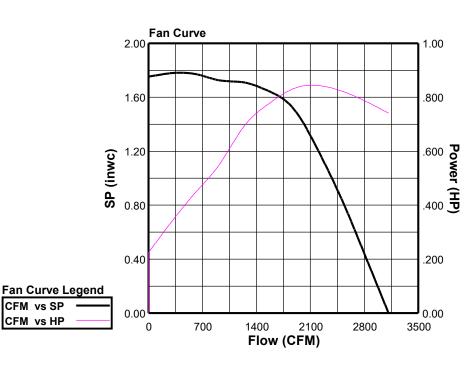

# Performance Dimensions (inches)

| Qty | Catalog<br>Number | Fan<br>RPM | Power<br>(HP) | FEG       |
|-----|-------------------|------------|---------------|-----------|
| 1   | 150V15D-24.75     | 1550       | .750          | n/a(<1HP) |