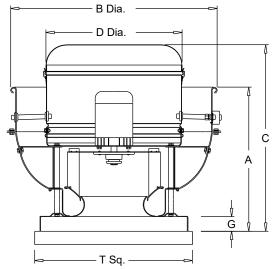

### Accessories:

UL762 (327Y-300DEG)

| Dimensions (inches) |          |  |  |  |
|---------------------|----------|--|--|--|
| Α                   | 20-15/16 |  |  |  |
| B Dia.              | 34-11/16 |  |  |  |
| С                   | 30-1/4   |  |  |  |
| D Dia.              | 23-13/16 |  |  |  |
| G                   | 2        |  |  |  |
| T Sq.               | 24.75    |  |  |  |
| Roof Open. Sq.*     | 19-1/2   |  |  |  |