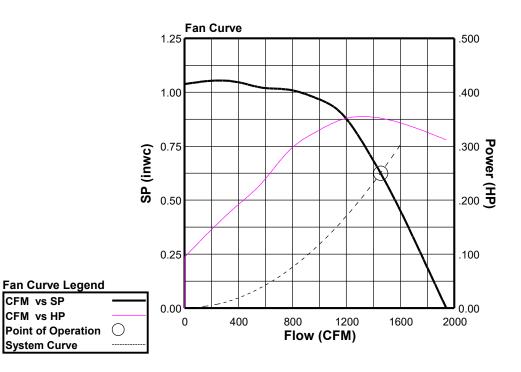

|   | Qty                                  | Catalog<br>Number | Flow<br>(CFM) | SP<br>(inwc) | Fan<br>RPM | Power*<br>(HP) | FEG       |  |  |  |
|---|--------------------------------------|-------------------|---------------|--------------|------------|----------------|-----------|--|--|--|
|   | 1                                    | 135V5B-21         | 1454          | .625         | 1325       | .355           | n/a(<1HP) |  |  |  |
| , | Altitude (ft): 0 Temperature (F): 70 |                   |               |              |            |                |           |  |  |  |