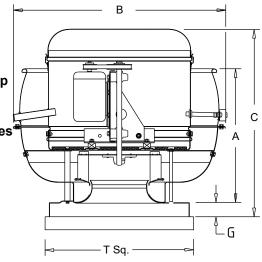

## Dimensions (inches)

| А                                              |        | 19-1/1 | 6 |   |  |  |  |  |
|------------------------------------------------|--------|--------|---|---|--|--|--|--|
| В                                              | 30-3/1 | 6      |   |   |  |  |  |  |
| С                                              |        | 28-5/8 | 8 |   |  |  |  |  |
| G                                              | 2      |        |   |   |  |  |  |  |
| T Sq.                                          | 21     |        |   |   |  |  |  |  |
| Roof Open. Sq                                  | 15-1/2 | 2      |   |   |  |  |  |  |
| NOTE: Accessories may affect dimensions shown. |        |        |   |   |  |  |  |  |
|                                                |        |        |   | 1 |  |  |  |  |