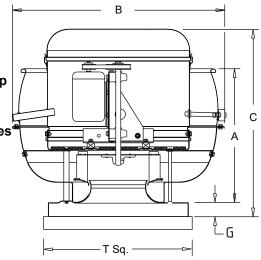

## **Dimensions** (inches)

| Α                                          | 12-1/2  |  |  |  |  |
|--------------------------------------------|---------|--|--|--|--|
| В                                          | 25-1/4  |  |  |  |  |
| С                                          | 20-3/16 |  |  |  |  |
| G                                          | 2       |  |  |  |  |
| T Sq.                                      | 19      |  |  |  |  |
| Roof Open. Sq.*                            | 13-1/2  |  |  |  |  |
| NOTE: Accessories may affect dimensions sl |         |  |  |  |  |
|                                            |         |  |  |  |  |

Weight(Ibs)\*\*\* Shipping 84 Unit 74

\* Roof opening size for curbs supplied by Cook only \*\*\*Includes fan, motor & accessories.