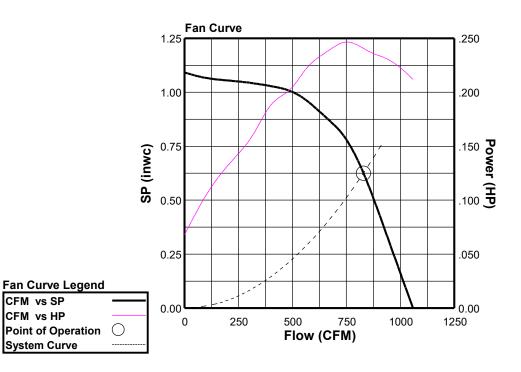

| Qty                                  | Catalog<br>Number | Flow<br>(CFM) | SP<br>(inwc) | Fan<br>RPM | Power*<br>(HP) | FEG       |  |  |  |
|--------------------------------------|-------------------|---------------|--------------|------------|----------------|-----------|--|--|--|
| 1                                    | 100V3B-19         | 829           | .625         | 1900       | .242           | n/a(<1HP) |  |  |  |
| Altitude (ft): 0 Temperature (F): 70 |                   |               |              |            |                |           |  |  |  |