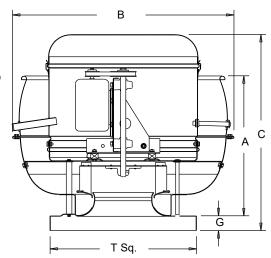

#### **Dimensions** (inches)

| Α               | 14-1/2  |
|-----------------|---------|
| В               | 25-3/16 |
| С               | 22-7/16 |
| G               | 2       |
| T Sq.           | 18      |
| Roof Open. Sq.* | 13-1/2  |