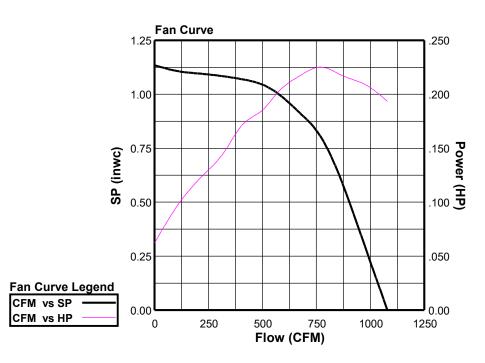

#### **Performance**

| Qty | Catalog<br>Number | Fan<br>RPM | Power<br>(HP) | FEG       |
|-----|-------------------|------------|---------------|-----------|
| 1   | 100R3B            | 1937       | .193          | n/a(<1HP) |